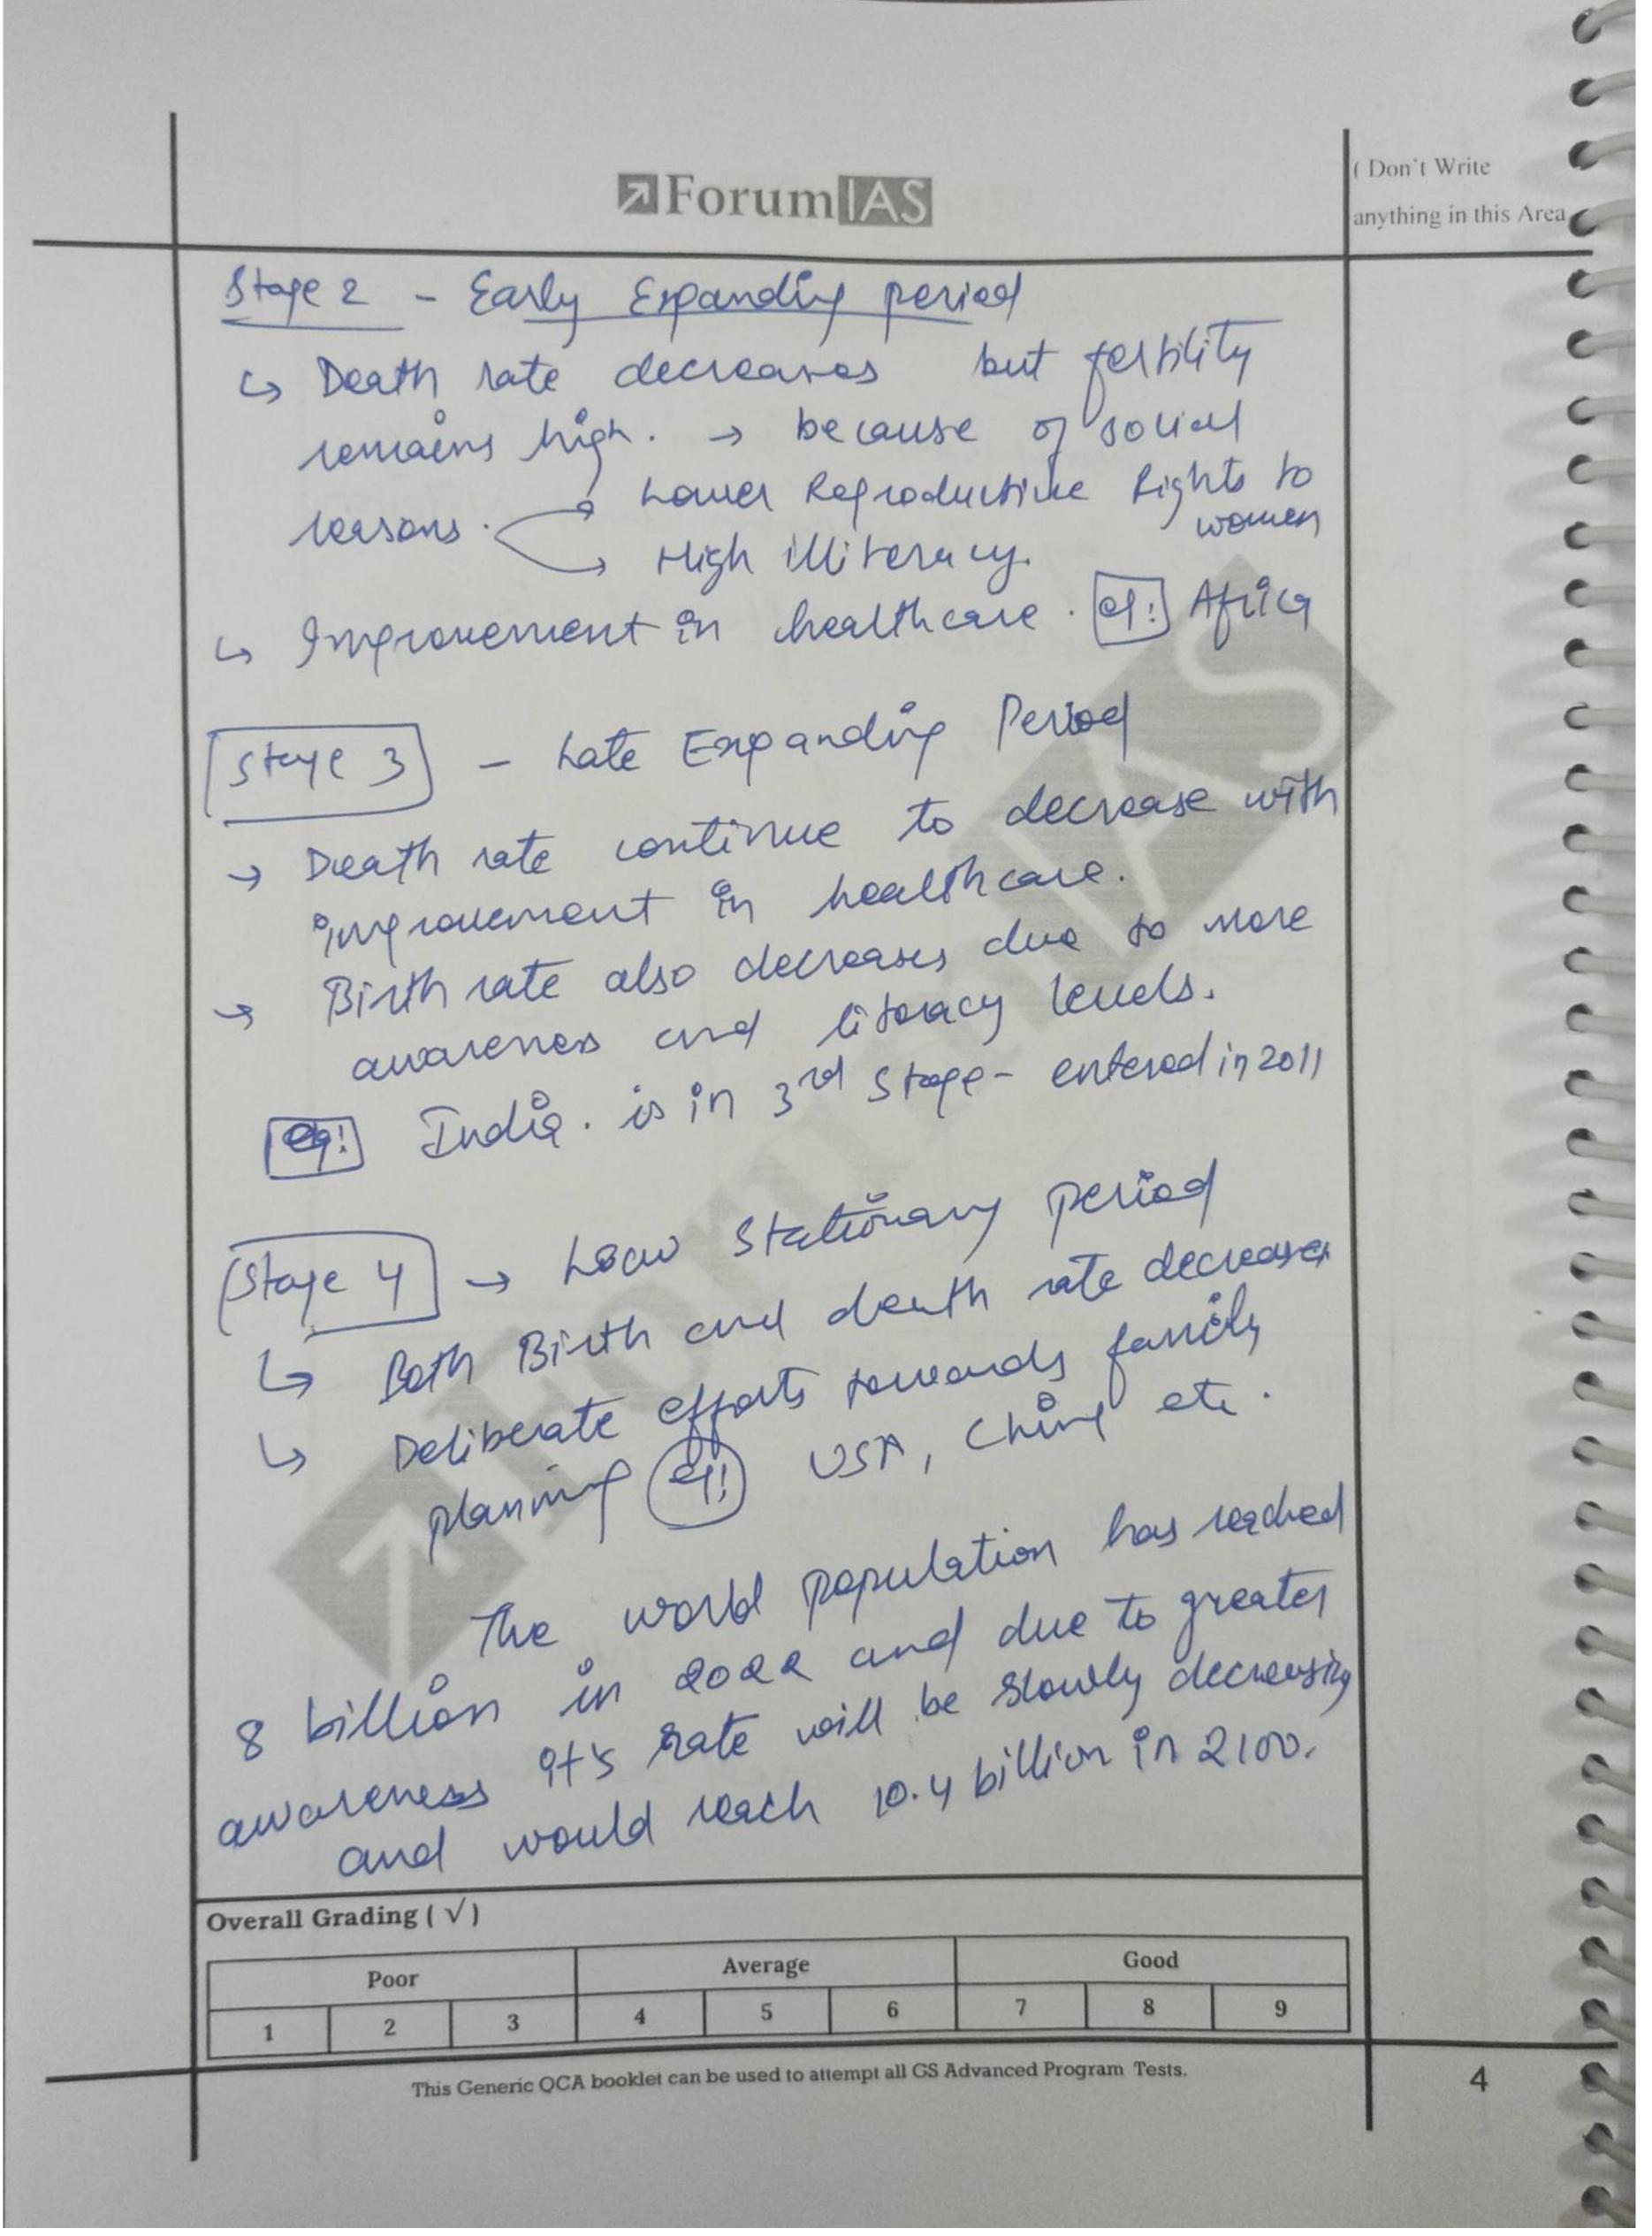

This Generic QCA booklet can be used to attempt all GS Advanced Program Tests.

This Generic QCA booklet can be used to attempt all GS Advanced Program Tests.

States at different stage 4) States are better known to Prylement rolices for family planning accountsaling Low ausaienes about contrares trues and its gender equally the 4) NFHS-4 - only 5-64. use contraver trues 13 NFMS-4 + 97% of women are sterilized Therefore, States can play dominant role [9] Odisher government, Naj Pahal Scheme Different literacy rates across states -> quigaet TFR [es:] Kurala-literary rate - 964. -> TER below 2. And Bihou - literry rate - 62%.

TER > greater than 3.5.

This Generic QCA booklet can be used to attempt all GS Advanced Program Tests.

This Generic QCA booklet can be used to attempt all GS Advanced Program Tests.

16